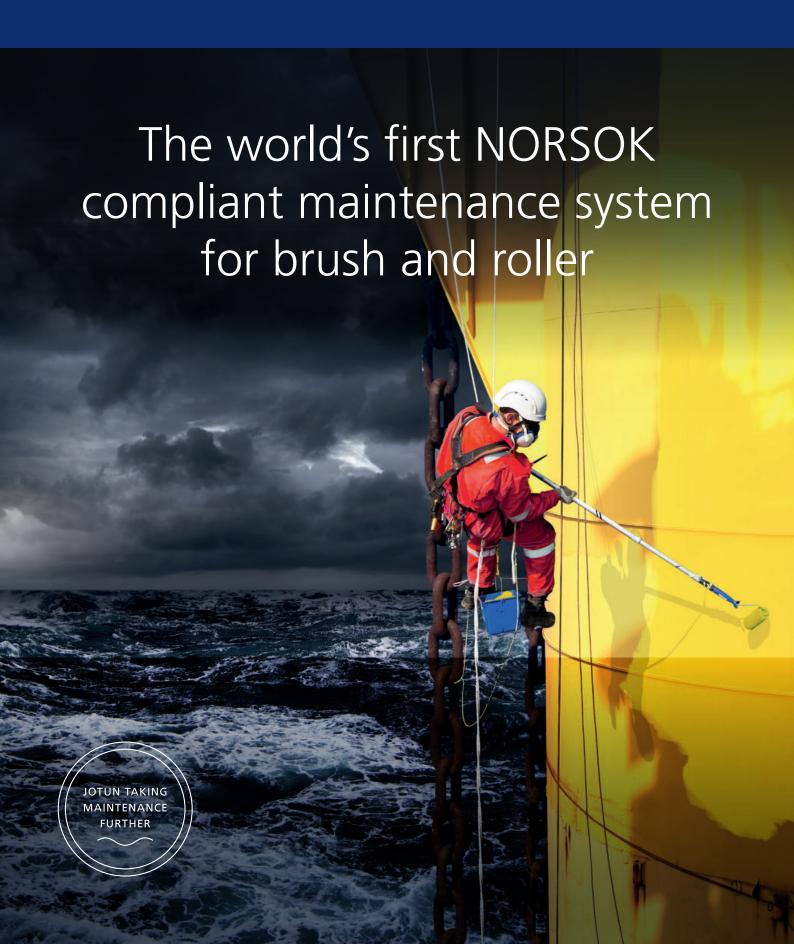

# Fewer coats, same protections

THE WORLD'S FIRST NORSOK COMPLIANT MAINTENANCE SYSTEM FOR BRUSH AND ROLLER