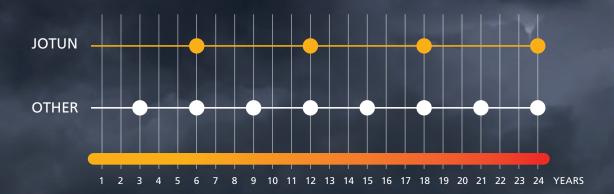

# Extend your maintenance interval by 50%

Extending maintenance intervals

Performing maintenance in an offshore environment can be as much as 10–20 times costlier than doing work in a yard environment. Limited surface treatment and high salinity combined with brush and roller application can be a challenge.

Extending maintenance intervals is good business. Coatings represent 1% of the total cost of maintenance, and choosing our tailor-made maintenance products will save you money.

## Complete protection in 3 coats - NORSOK Offshore maintenance cost (USD/m<sup>2</sup>) 400 µm USD/m 350 µm 2,500 Hardtop One 250 µm 200 um 1,500 Jotamastic Smart Pack HB 1.000 500 **Barrier Smart Pack HB** 60 um Steel prepared to 5t2 or better Oil Major 1 Oil Major 2 Oil Major 3 norsok